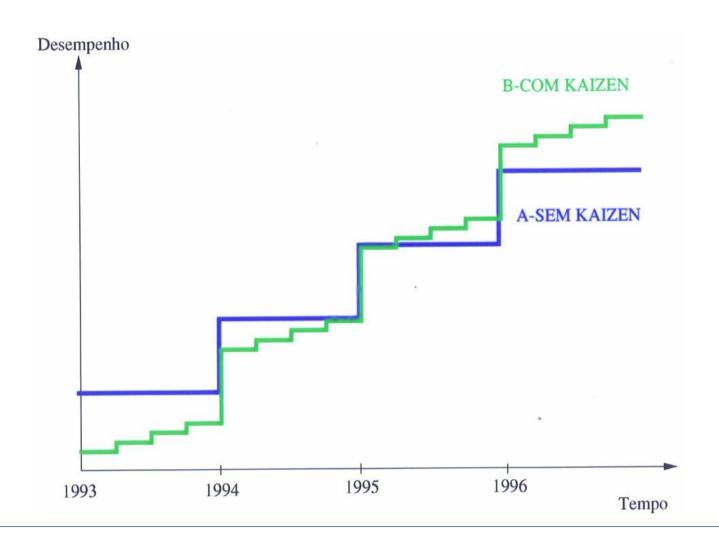

| <ul> <li>Close to the customer</li> <li>Pre-disposed for action</li> <li>Never abandon the defined path</li> </ul>        |

### Operating Model









### Strategic Principle



The man who shoots faster than his shadow



# • Thinking Out of The Box The man who shoots twice as fast as his shadow



**EFQM Model** 



#### Structure



The EFQM Model 2020 structure is based on the simple but powerful logic of asking three questions:

- "Why" does this organization exist? What Purpose does it fulfil? Why this particular Strategy? (Direction).
- "How" does it intend to deliver on its Purpose and its Strategy? (Execution).
- "What" has it actually achieved to date? "What" does it intend to achieve tomorrow? (Results).

### ACF Recognition



#### Recognised by EFQM 2021 - 3 star

ISSUED TO

- Amorim Cork Flooring, S.A.



Issued on: 03 DEC 2021 | Expires on: 02 DEC 2024 | Issued by: EFQM Verify: https://www.credly.com/go/W2gSKZ7T