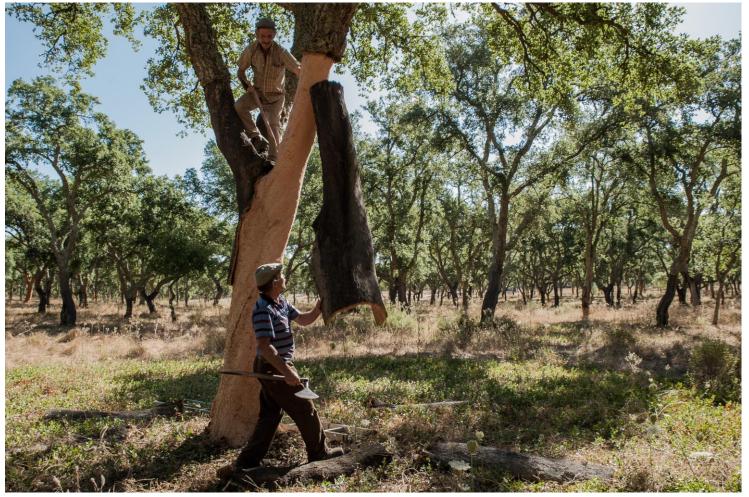

# Harvesting

 $Cork is the bark of the cork oak tree.\ Every 9 years it's removed from the trunk by hand without ever damaging the tree and every year the bark grows making it a renewable and sustainable resource.$ 