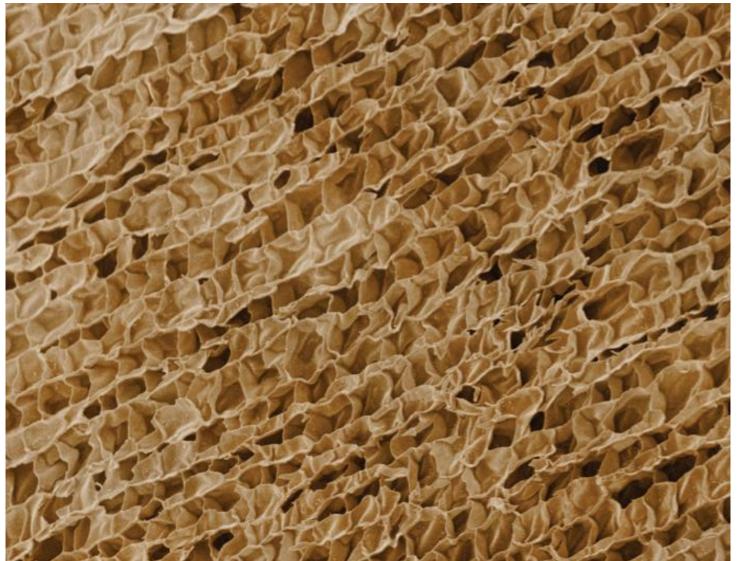

# 40 million air-filled cells per cm<sup>3</sup>

Cork is the name given to the suber or suberose tissue formed by the phellogen of the cork oak tree. The cork bark acts as the tree's skin.

With a honeycomb structure (generally 14-sided polyhedrons), the cork bark contains 60% of an extremely low-density gas (similar to air), which explains the enormous difference between volume and weight.