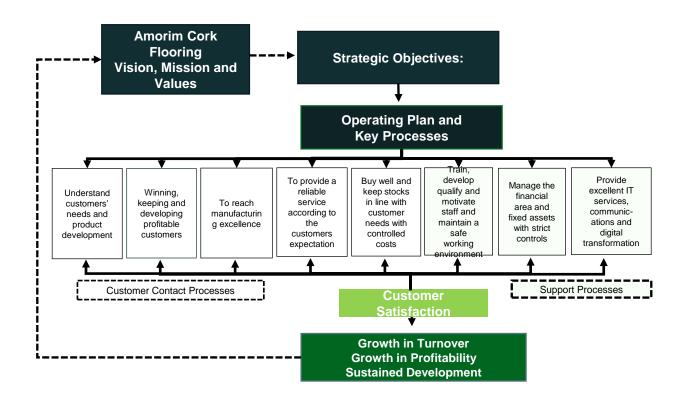

| <ul> <li>Close to the customer</li> <li>Pre-disposed for action</li> <li>Never abandon the defined path</li> </ul>        |

### Operating Model









### Strategic Principle



The man who shoots faster than his shadow



# • Thinking Out of The Box The man who shoots twice as fast as his shadow



**EFQM Model** 



#### Structure



The EFQM Model 2020 structure is based on the simple but powerful logic of asking three questions:

- "Why" does this organization exist? What Purpose does it fulfil? Why this particular Strategy? (Direction).
- "How" does it intend to deliver on its Purpose and its Strategy? (Execution).
- "What" has it actually achieved to date? "What" does it intend to achieve tomorrow? (Results).

### ACF Recognition



#### Recognised by EFQM 2021 - 3 star

ISSUED TO

- Amorim Cork Flooring, S.A.



Issued on: 03 DEC 2021 | Expires on: 02 DEC 2024 | Issued by: EFQM Verify: https://www.credly.com/go/W2gSKZ7T