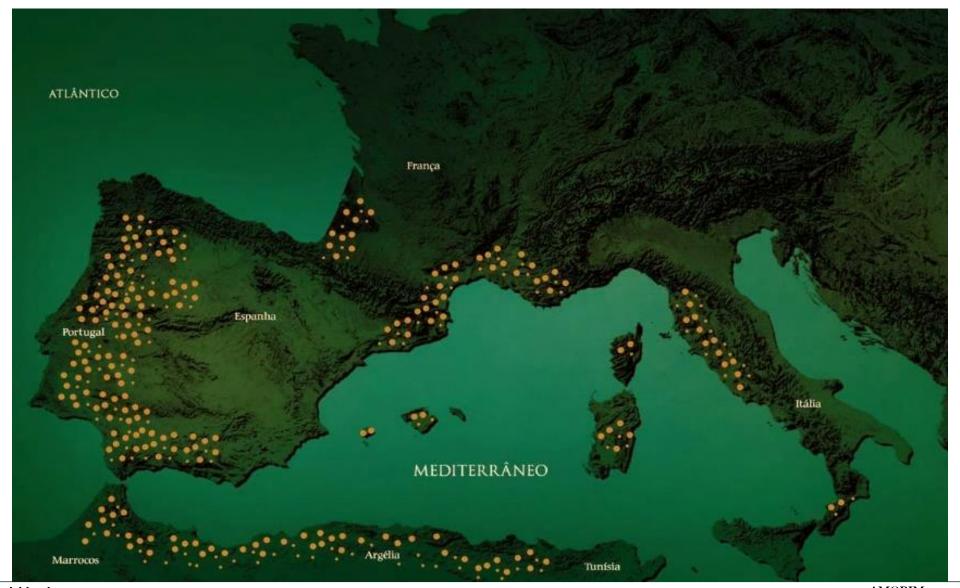

# AM()RIM

# **AMORIM**

Our world is cork

# Long Family Tradition







3

1870 1920's 1960's



4th Generation

Long Family Tradition AMORIM

# Integral Verticalization













**Integral Verticalization** 

### Clients Portfolio





















































































# **AMORIM**

# Cork Identity

# 2,2 million hectares of cork oak forest



# Harvesting



 $Cork is the bark of the cork oak tree.\ Every 9 years it's removed from the trunk by hand without ever damaging the tree and every year the bark grows making it a renewable and sustainable resource.$ 

Cork is ideal in terms of the ever increasing demand for conservation of natural resources.

Cork Identity AMORIM

# 40 million air-filled cells per cm<sup>3</sup>



Cork is the name given to the suber or suberose tissue formed by the phellogen of the cork oak tree. The cork bark acts as the tree's skin.

With a honeycomb structure (generally 14-sided polyhedrons), the cork bark contains 60% of an extremely low-density gas (similar to air), which explains the enormous difference between volume and weight.

# **AMORIM**

# Cork Applications

### Amorim Cork Insulation

Co