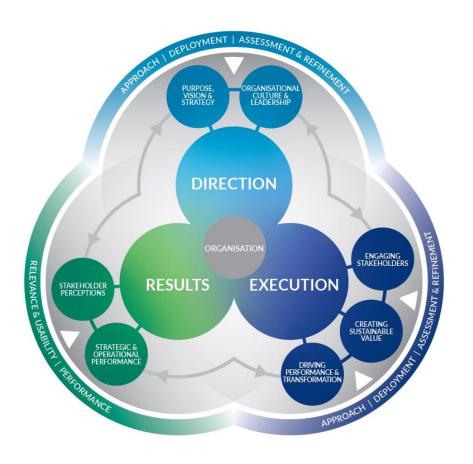

#### Structure

The EFQM Model 2020 structure is based on the simple but powerful logic of asking three questions:

- "Why" does this organization exist? What Purpose does it fulfil? Why this particular Strategy? (Direction).
- "How" does it intend to deliver on its Purpose and its Strategy? (Execution).
- "What" has it actually achieved to date? "What" does it intend to achieve tomorrow? (Results).