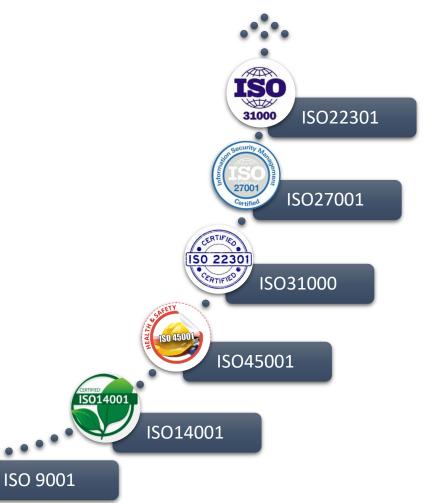

November 9th 2023

Introduction

Context: Electric Utility Industry

Standards & Directives Overview

NIS via 9001/27001/31000/22301

#### Standards & Directives Overview

1

The Need for Standards

NIS2 Directive

Integration and Harmony among Standards

Customization for the Electric Utility Sector

#### NIS2 Directive via 9001/27001/31000/22301 Standards